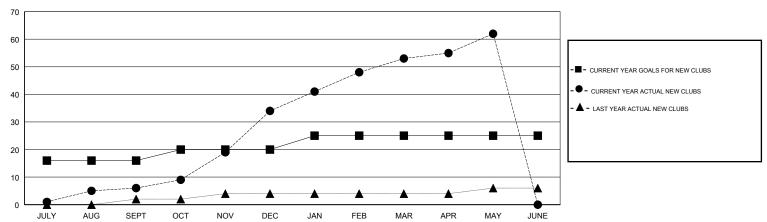

#### **LOCATION PAKISTAN**

**GMT CA** 

| Clubs                 |               |           |               | Members               |                           |                         |                                              |
|-----------------------|---------------|-----------|---------------|-----------------------|---------------------------|-------------------------|----------------------------------------------|
| RESULTS FOR 2017-2018 |               |           |               | RESULTS FOR 2017-2018 |                           |                         |                                              |
| QUARTER               | NEW CLUB GOAL | NEW CLUBS | DROPPED CLUBS | QUARTER               | MEMBER GROWTH NET<br>GOAL | MEMBER GROWTH<br>ACTUAL | DROPPED MEMBERS ACTUAL (including transfers) |
| JULY/AUG/SEPT         | 16            | 6         | 3             | JULY/AUG/SEPT         | 370                       | 278                     | 78                                           |
| OCT/NOV/DEC           | 4             | 28        | 1             | OCT/NOV/DEC           | 130                       | 1,091                   | 117                                          |
| JAN/FEB/MAR           | 5             | 19        | 0             | JAN/FEB/MAR           | 200                       | 586                     | 48                                           |
| APR/MAY/JUNE          | 0             | 9         | 0             | APR/MAY/JUNE          | 50                        | 459                     | 95                                           |

#### GOALS AND ACTUAL NEW CLUBS CUMULATIVE