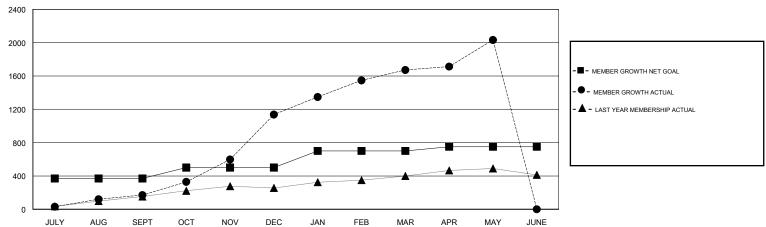

#### **LOCATION PAKISTAN**

**GMT CA** 

| Clubs                 |               |           |               | Members               |                           |                         |                                              |
|-----------------------|---------------|-----------|---------------|-----------------------|---------------------------|-------------------------|----------------------------------------------|
| RESULTS FOR 2017-2018 |               |           |               | RESULTS FOR 2017-2018 |                           |                         |                                              |
| QUARTER               | NEW CLUB GOAL | NEW CLUBS | DROPPED CLUBS | QUARTER               | MEMBER GROWTH NET<br>GOAL | MEMBER GROWTH<br>ACTUAL | DROPPED MEMBERS ACTUAL (including transfers) |
| JULY/AUG/SEPT         | 16            | 6         | 3             | JULY/AUG/SEPT         | 370                       | 278                     | 78                                           |
| OCT/NOV/DEC           | 4             | 28        | 1             | OCT/NOV/DEC           | 130                       | 1,091                   | 117                                          |
| JAN/FEB/MAR           | 5             | 19        | 0             | JAN/FEB/MAR           | 200                       | 586                     | 48                                           |
| APR/MAY/JUNE          | 0             | 9         | 0             | APR/MAY/JUNE          | 50                        | 459                     | 95                                           |

### GOALS AND ACTUAL MEMBERS CUMULATIVE

| DROPPED CLUBS: 4  DROPPED MEMBERS |     | 121 CLUBS OF 144 ADDED 1 OR MORE<br>NEW MEMBERS | GENDER DISTRIBUTION  MALE 3,337 (82.89%)  FEMALE 689 (17.11%)  Women Percentage Fiscal Year Goal: 4% |       |
|-----------------------------------|-----|-------------------------------------------------|------------------------------------------------------------------------------------------------------|-------|
| DECEASED                          | 3   | CLICK HERE FOR CUMULATIVE                       | TOTAL FAMILY UNIT MEMBERS                                                                            | 1,851 |
| CLUB CANCELLED                    | 74  | MEMBERSHIP DATA                                 |                                                                                                      | 4 000 |
| OTHER 261                         |     |                                                 | FAMILY MEMBERS PAYING HALF DUES                                                                      | 1,329 |
| TOTAL                             | 338 |                                                 |                                                                                                      |       |